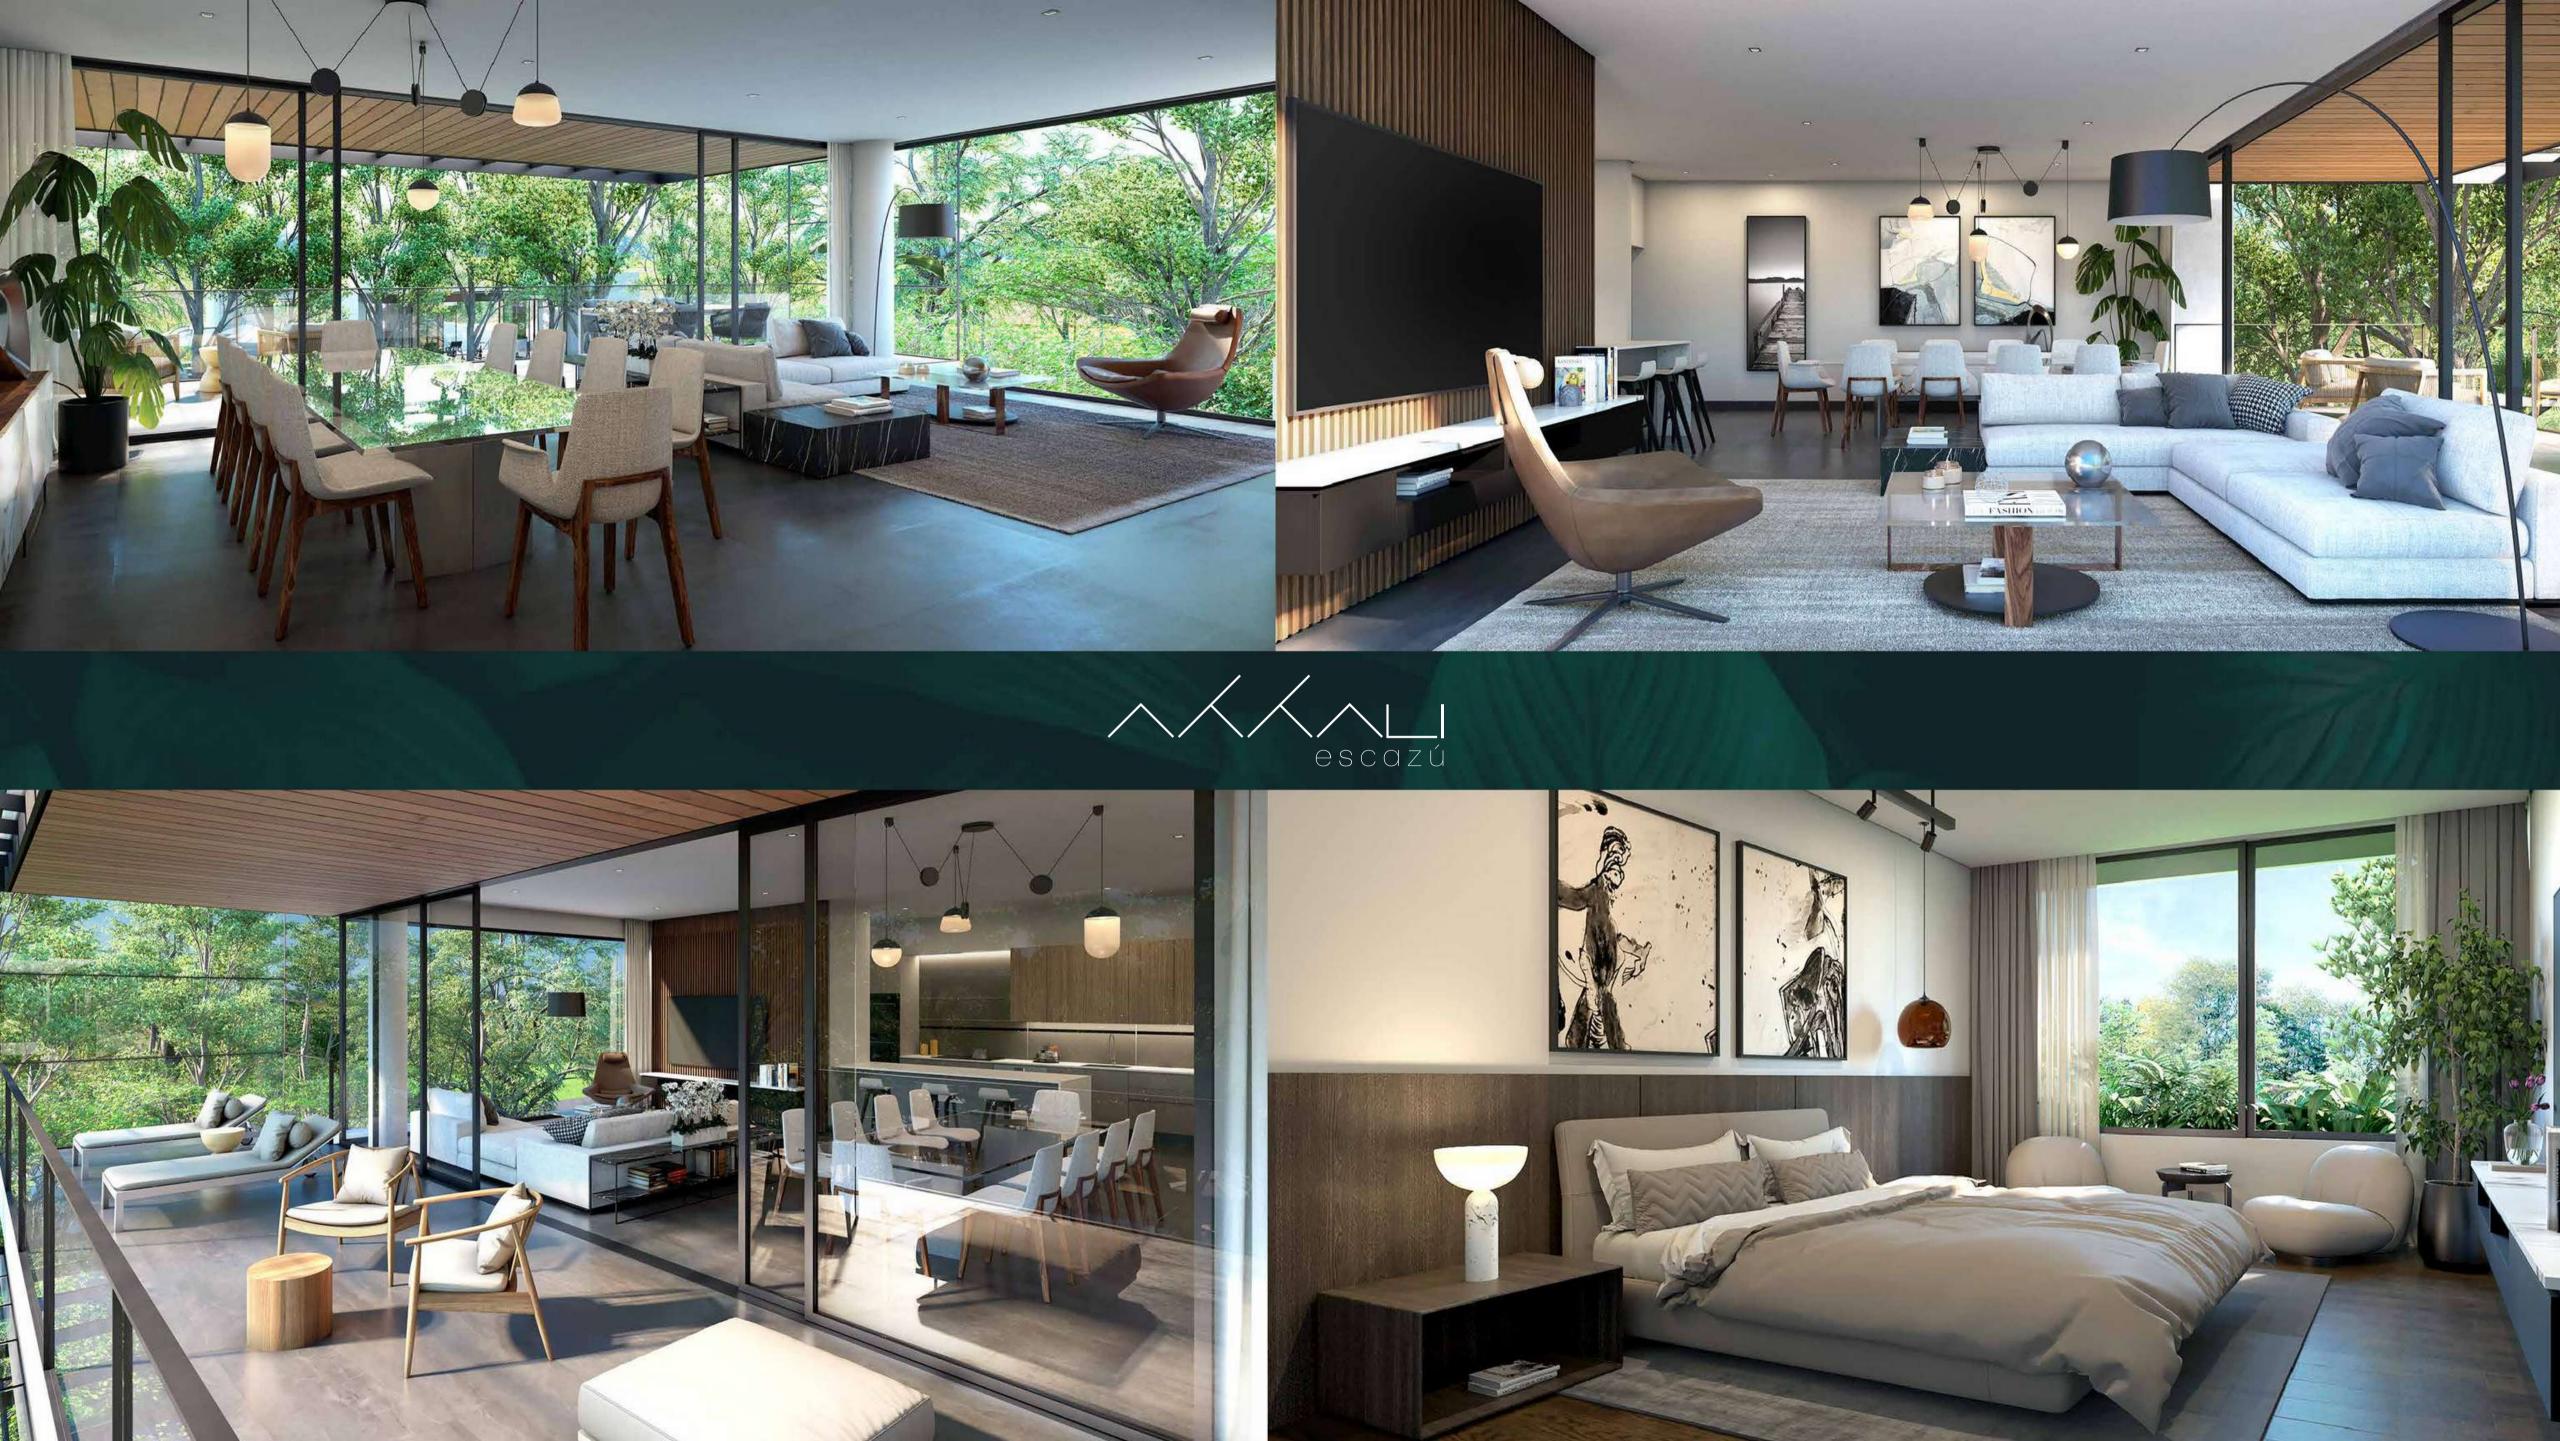

Extraordinary view, lighting and natural ventilation to the exterior, both in living and dining room, as well as in all bedrooms.

Living / dining area with a large glass corner that blends in with outside nature.

Large terrace with comfortable spaces for dining area, bar and/or seating area.

Spectacular gardens in the 1st level units, and double height in the 4th level social areas (Penthouses).

Private storage unit in parking area.

### 2 Bedroom Apartment

Large master bedroom with outstanding walk-in closet, living room, and double sink bathroom. K N

1 secondary bedroom with a closet and private bathroom

Living room and dining room with glass in the corner

### 3 Bedroom Apartment

Large master bedroom with outstanding walk-in **K 7** closet, living room, and double sink bathroom. КУ

2 secondary bedrooms each with a closet and private bathroom

Living room and dining room with glass in the corner

# DESIGN THAT COMPLEMENTS WITH NATURE