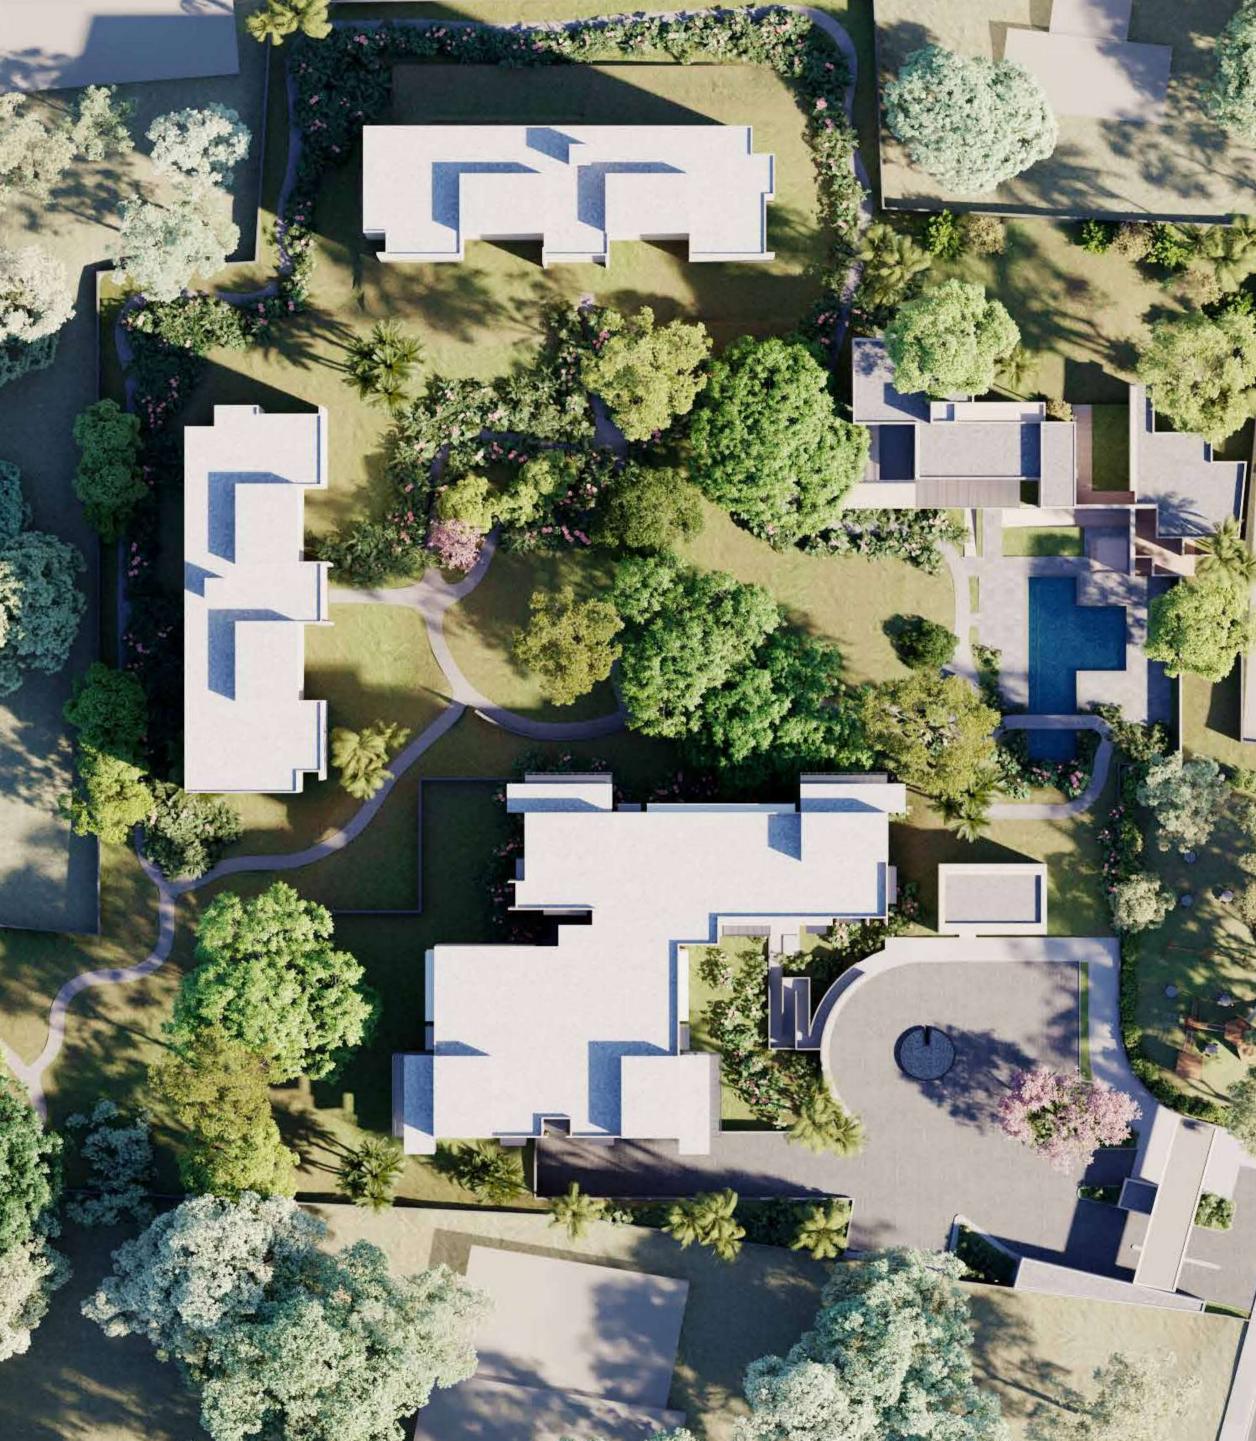

## First Stage [5 levels, 4 apartments per level]

### FLOOR DISTRIBUTION

## Level Distribution

Three 3 bedroom apartments and one 2 bedroom apartment between 235 m<sup>2</sup> and 300 m<sup>2</sup> per level.

The owner can access great privacy seconds after entering the project.

Large terrace with comfortable spaces for dining area, bar and/or seating area.

Spectacular gardens in the 1st level units, and double height in the 4th level social areas (Penthouses).

Private storage unit in parking area.