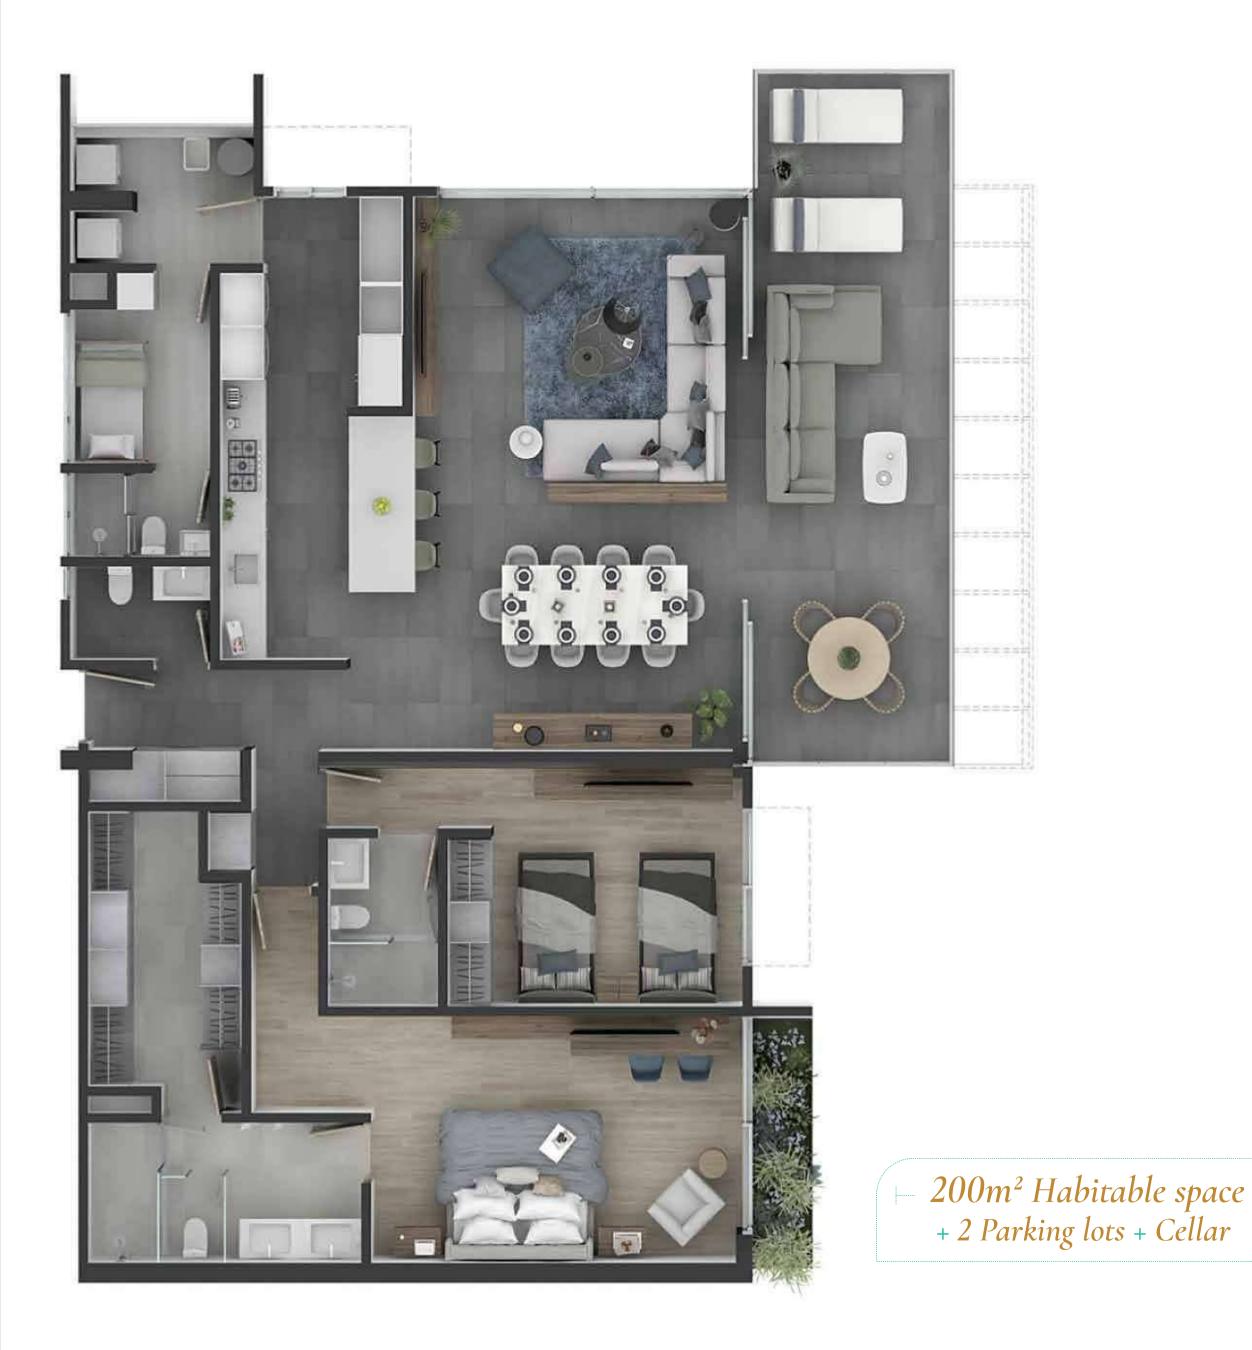

### 2 Bedroom Apartment

Large master bedroom with outstanding walk-in closet, living room, and double sink bathroom. K N

1 secondary bedroom with a closet and private bathroom

Living room and dining room with glass in the corner

Spacious terrace

Semi-open kitchen that can be isolated

Large pantry

Guest bathroom

<u>S</u> Guest closet

Laundry area

Maids room with a closet and private room