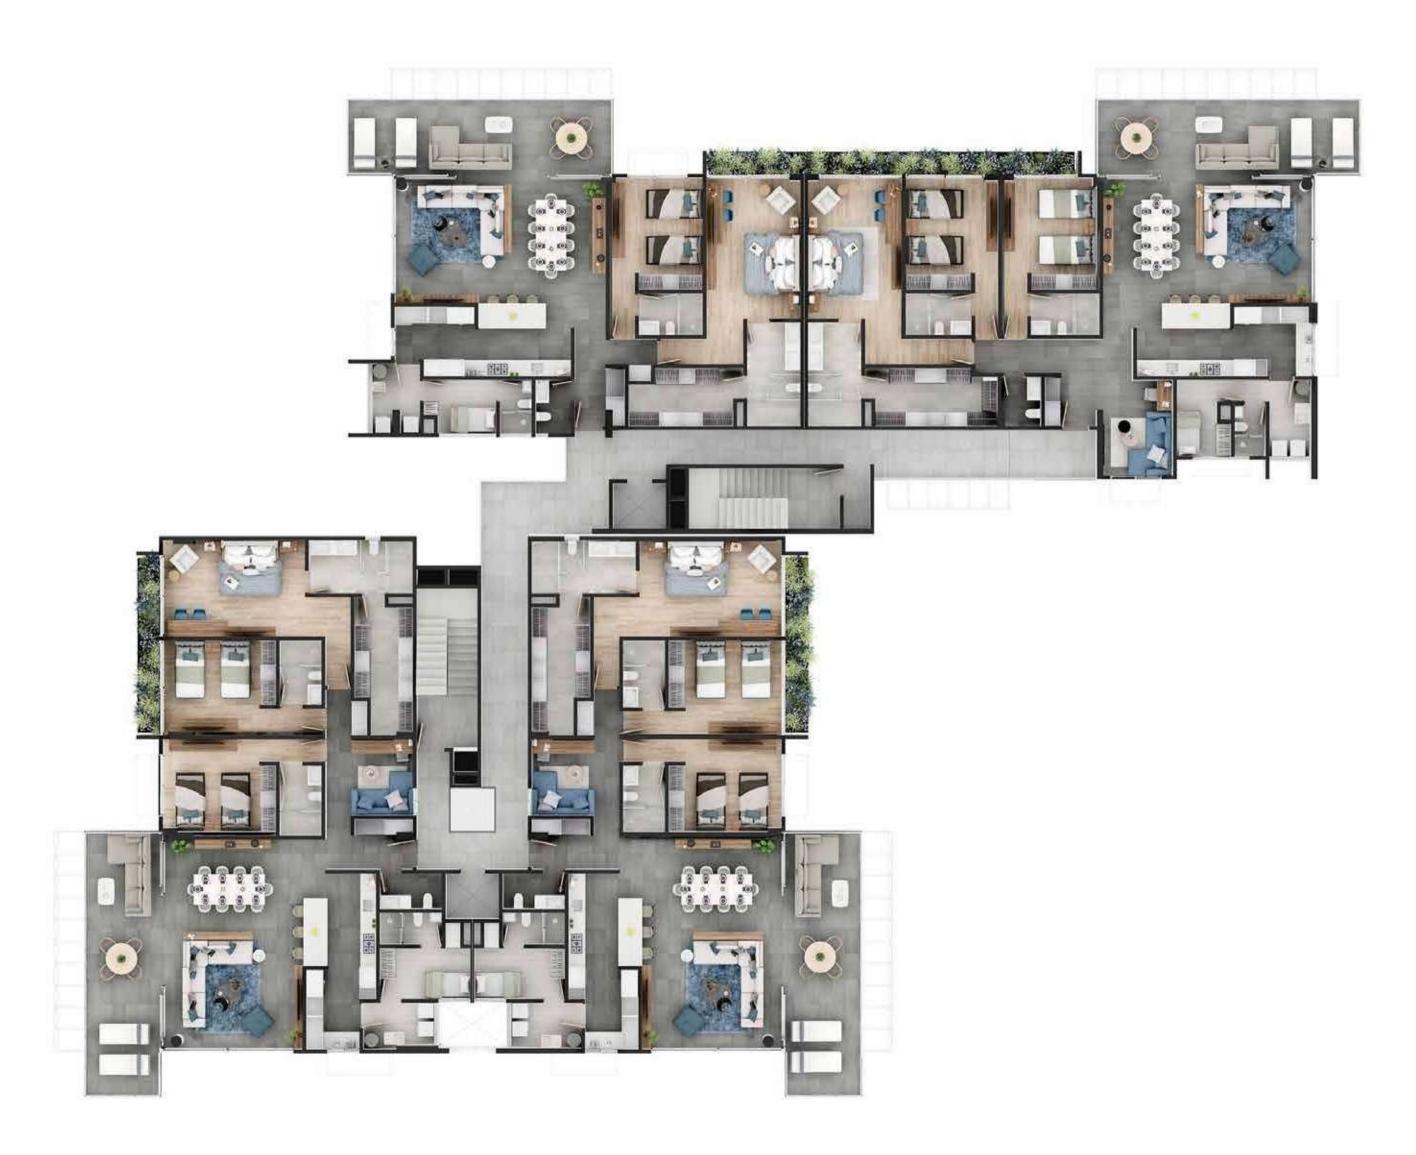

## First Stage [5 levels, 4 apartments per level]

### FLOOR DISTRIBUTION

## Level Distribution

Three 3 bedroom apartments and one 2 bedroom apartment between 235 m<sup>2</sup> and 300 m<sup>2</sup> per level.

The owner can access great privacy seconds after entering the project.