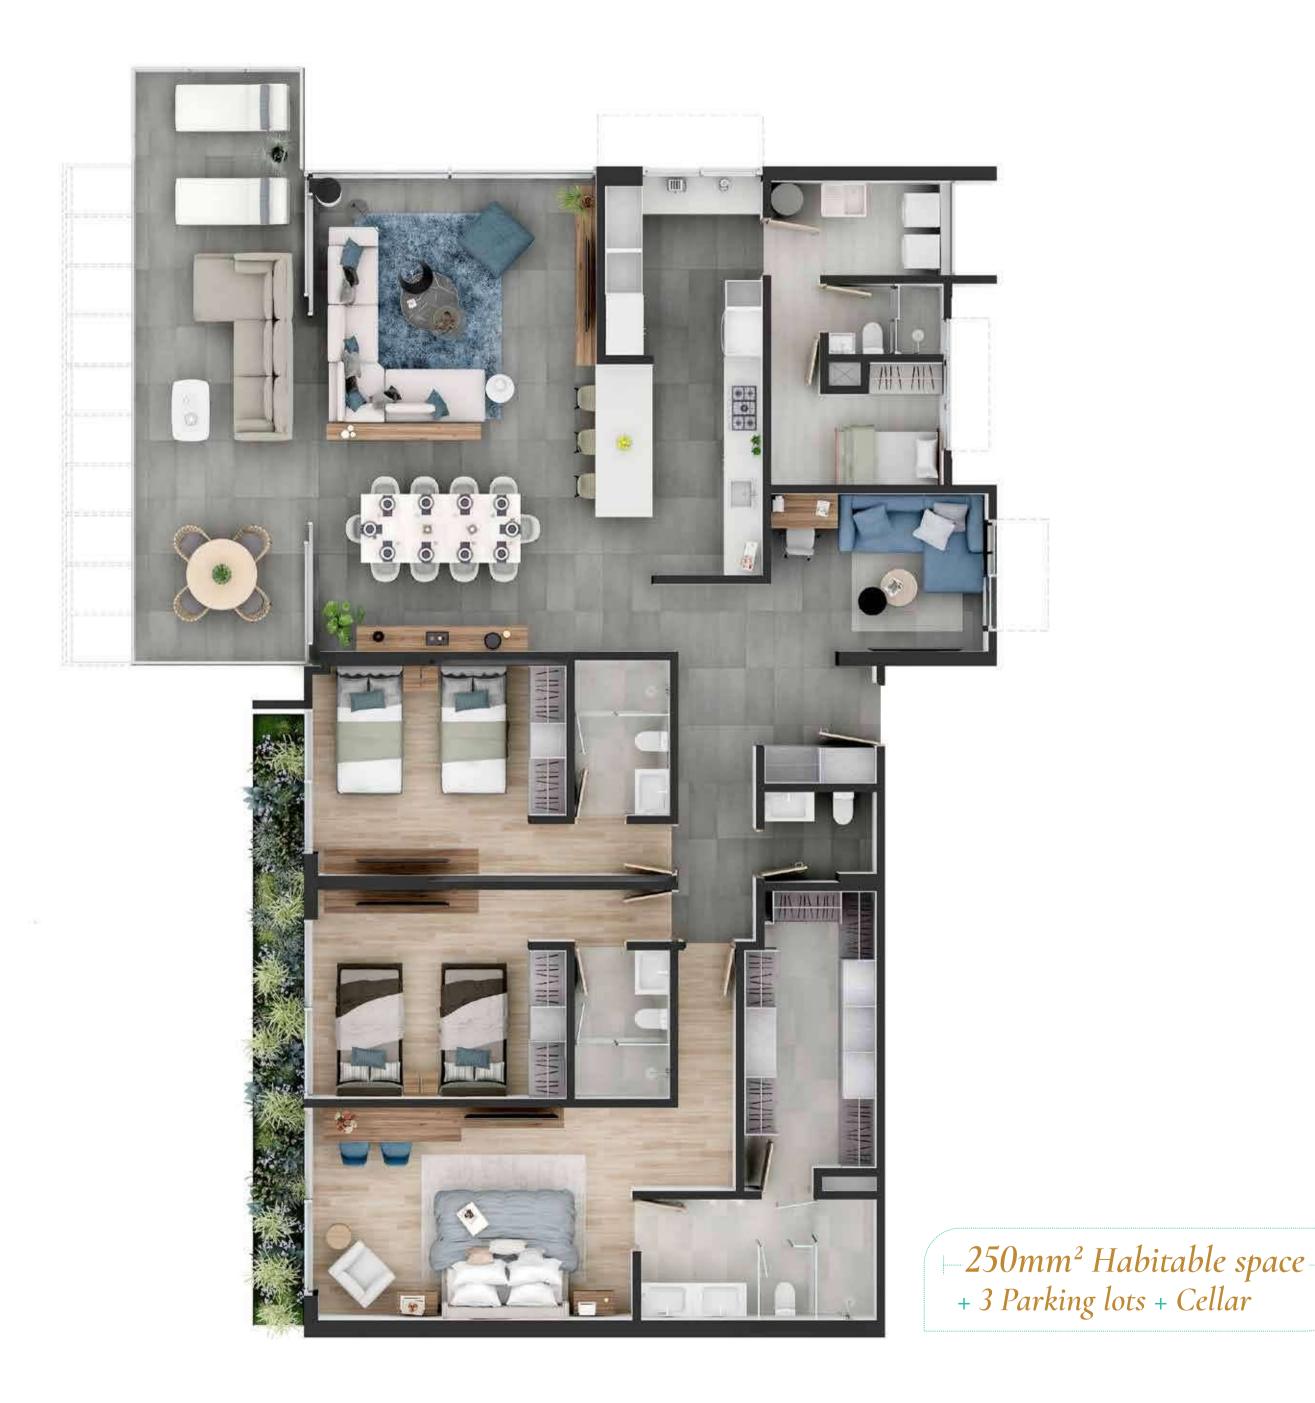

### FLOOR DISTRIBUTION

## Level Distribution

Three 3 bedroom apartments and one 2 bedroom apartment between 235 m<sup>2</sup> and 300 m<sup>2</sup> per level.

The owner can access great privacy seconds after entering the project.

Extraordinary view, lighting and natural ventilation to the exterior, both in living and dining room, as well as in all bedrooms.

Living / dining area with a large glass corner that blends in with outside nature.

Large terrace with comfortable spaces for dining area, bar and/or seating area.

Spectacular gardens in the 1st level units, and double height in the 4th level social areas (Penthouses).

Private storage unit in parking area.

### 2 Bedroom Apartment

Large master bedroom with outstanding walk-in closet, living room, and double sink bathroom. K N

1 secondary bedroom with a closet and private bathroom

Living room and dining room with glass in the corner

Spacious terrace

Semi-open kitchen that can be isolated

Large pantry

Guest bathroom

<u>S</u> Guest closet

Laundry area

Maids room with a closet and private room

### 3 Bedroom Apartment

Large master bedroom with outstanding walk-in **K 7** closet, living room, and double sink bathroom. КУ

2 secondary bedrooms each with a closet and private bathroom

Living room and dining room with glass in the corner

Spacious terrace

Semi-open kitchen that can be isolated

Large pantry

Studio/TV room

Guest bathroom

Guest closet

Laundry area

Maids room with a closet and private room