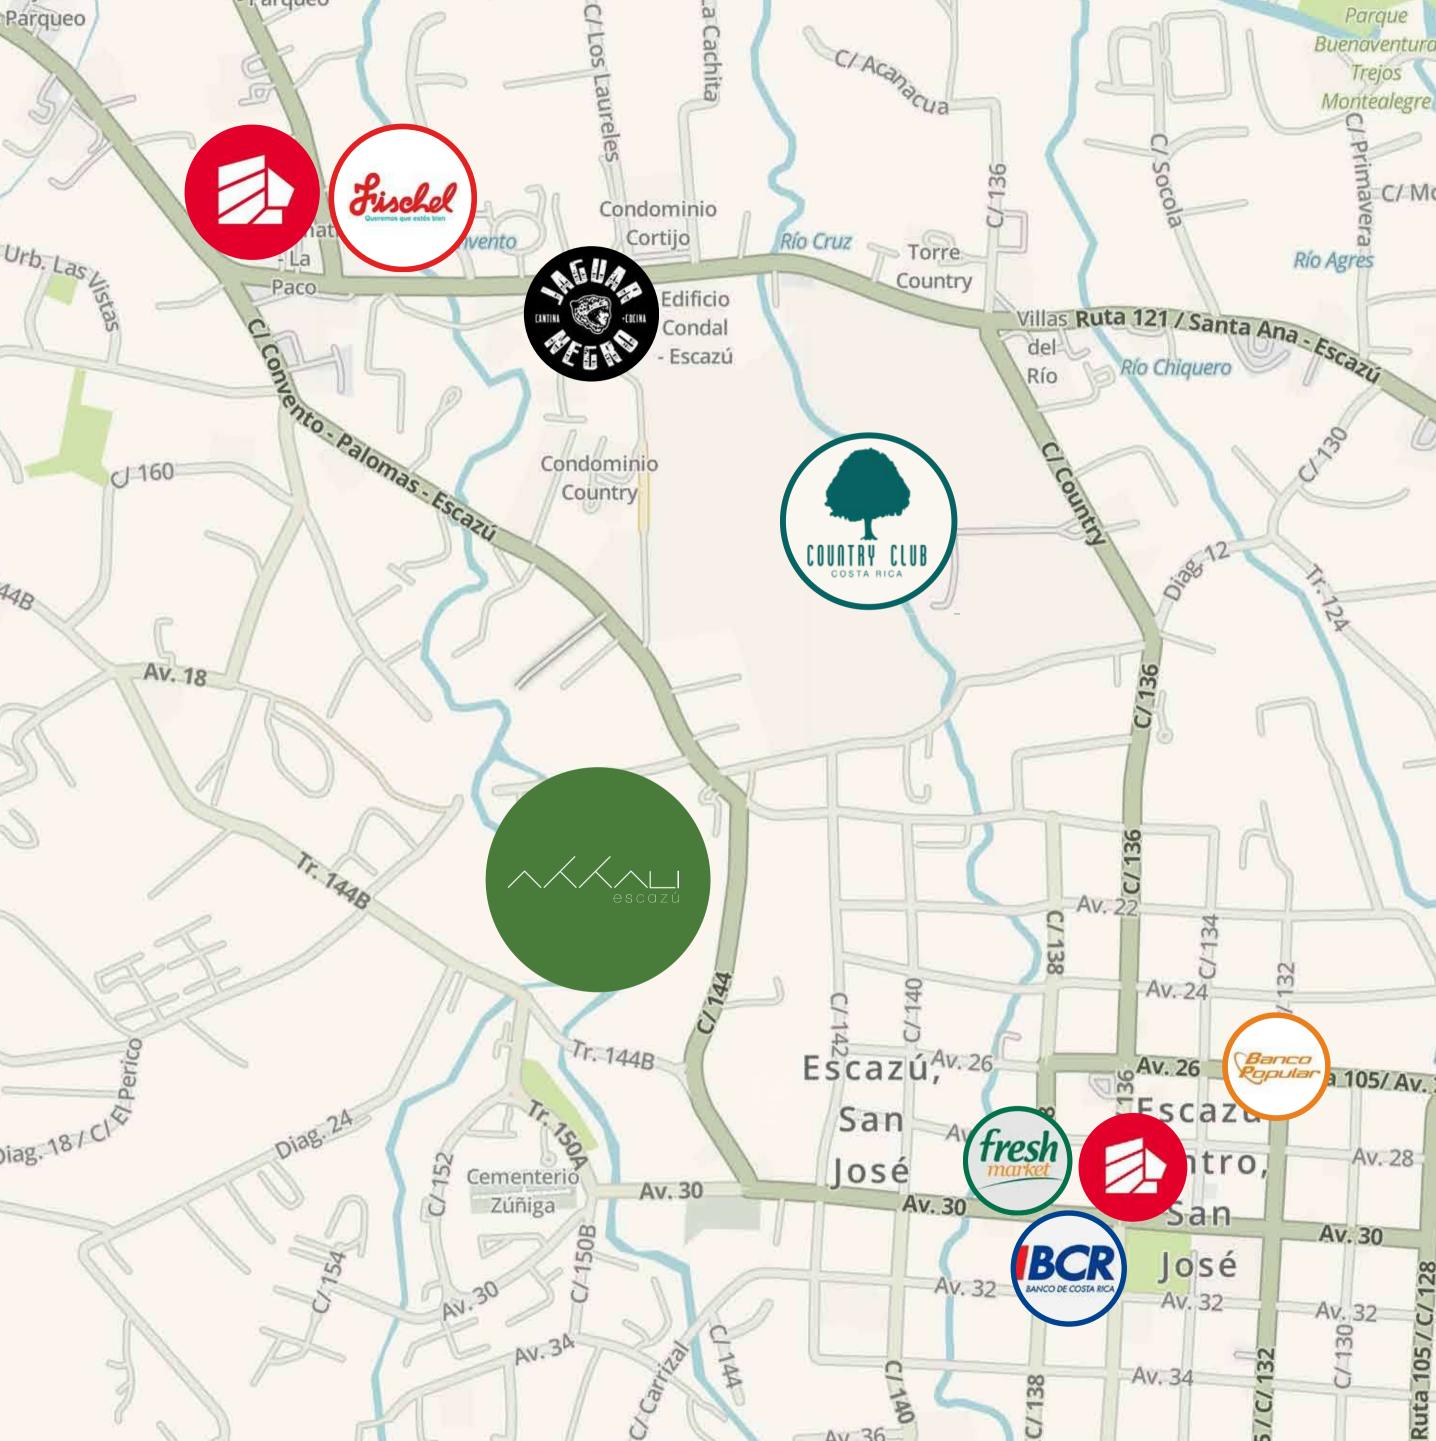

In addition to being in balance with nature, our project is located in a high density area, with quick access to shops, schools and hospitals, and a wide gastronomic offer, just 40 minutes away from Juan Santamaría International Airport.